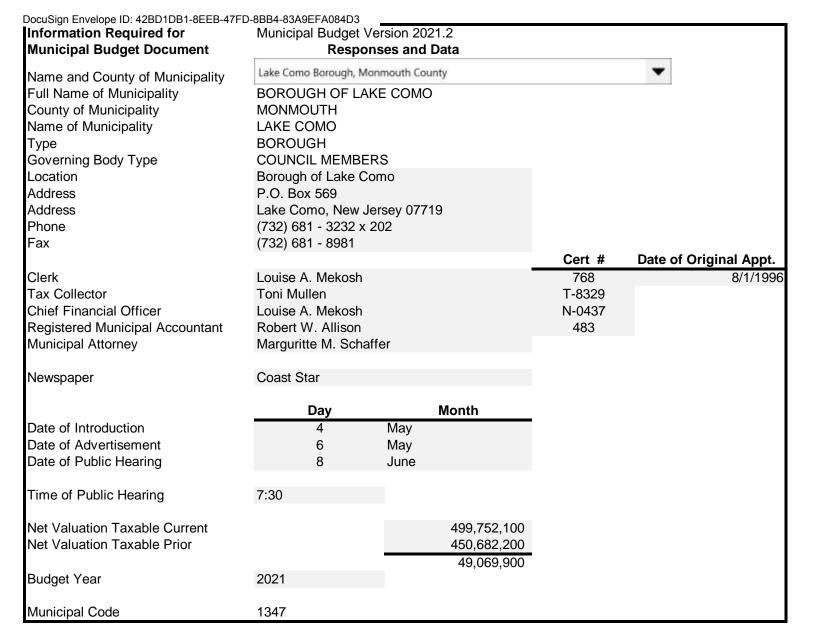

## **2021 MUNICIPAL DATA SHEET**

(MUST ACCOMPANY 2021 BUDGET)

**CAP** 

| M | IUNICIPALITY: | BOROUGH OF LAKE COMO |  | COUNTY: | MONMOUTH            |
|---|---------------|----------------------|--|---------|---------------------|
|   |               |                      |  |         |                     |
|   |               |                      |  | 1       | Governing Body Meml |

| Kevin Higgins  | December 31, 2022 |
|----------------|-------------------|
| Mayor's Name   | Torm Evniron      |
| Iviayor S Name | Term Expires      |

| Municipal Officials             |          |                     |
|---------------------------------|----------|---------------------|
|                                 | _        | 8/1/1996            |
|                                 | ſ        | Date of Orig. Appt. |
| Louise A. Mekosh                | <b>1</b> | 768                 |
| Municipal Clerk                 |          | Cert. No.           |
| Toni Mullen                     |          | T-8329              |
| Tax Collector                   |          | Cert. No.           |
| Louise A. Mekosh                |          | N-0437              |
| Chief Financial Officer         |          | Cert. No.           |
| Robert W. Allison               |          | 483                 |
| Registered Municipal Accountant |          | Lic. No.            |
| Marguritte M. Schaffer          |          |                     |
| Municipal Attorney              |          |                     |
|                                 |          |                     |
|                                 |          |                     |
|                                 |          |                     |
|                                 |          |                     |

| Governing Body Members |              |  |  |  |  |
|------------------------|--------------|--|--|--|--|
| Name                   | Term Expires |  |  |  |  |
| Douglas E. Witte       | 12/31/2022   |  |  |  |  |
| Hawley Scull           | 12/31/2022   |  |  |  |  |
| Chris D'Antuono        | 12/31/2021   |  |  |  |  |
| Nick DeMauro           | 12/31/2023   |  |  |  |  |
| Peter Ventrice         | 12/31/2021   |  |  |  |  |
| Health Albala-Doyle    | 12/31/2021   |  |  |  |  |
|                        |              |  |  |  |  |
|                        |              |  |  |  |  |
|                        |              |  |  |  |  |
|                        |              |  |  |  |  |

Official Mailing Address of Municipality

| Borough of Lake Como        |  |
|-----------------------------|--|
| P.O. Box 569                |  |
| Lake Como, New Jersey 07719 |  |

Fax #: \_\_\_(732) 681 - 8981

## 2021 MUNICIPAL BUDGET

| Municipal Budget of the                                                                                                                                                                                                     | BOROUGH                                                    | of                                                                           | LAKE COMO                | , County of _                                                         | MONMOUTH                                                                                                                                                                          | for the Fiscal Year 2                                                                                    | :021.                                   |
|-----------------------------------------------------------------------------------------------------------------------------------------------------------------------------------------------------------------------------|------------------------------------------------------------|------------------------------------------------------------------------------|--------------------------|-----------------------------------------------------------------------|-----------------------------------------------------------------------------------------------------------------------------------------------------------------------------------|----------------------------------------------------------------------------------------------------------|-----------------------------------------|
| hereof is a true copy of the Budg  4 day of and that public advertisement wi N.J.A.C. 5:30-4.4(d).                                                                                                                          | May Il be made in accordance wit                           | ved by resolution of the 0                                                   | Governing Body on the    |                                                                       | Lake Com(732)                                                                                                                                                                     | Clerk P.O. Box 569 Address O, New Jersey 07719 Address 681 - 3232 x 202 Phone Number                     |                                         |
| It is hereby certified that to a part is an exact copy of the oricadditions are correct, all statemer revenues equals the total of app.  Certified by me, this  Registered Municipal Accountate Lakewood, NJ 08701  Address | ents contained herein are in propriations.  4 day of  1985 | the Governing Body, tha                                                      | at all<br>icipated<br>21 | a part is an exact co<br>additions are correct<br>revenues equals the | ertified that the approved E<br>py of the original on file wi<br>, all statements contained<br>total of appropriations and<br>I.J.S.A. 40A:4-1 et seq.  4 day  Chief Financial Of | th the Clerk of the Govern the clerk of the Govern herein are in proof, the to the budget is in full com | ning Body, that all otal of anticipated |
|                                                                                                                                                                                                                             |                                                            |                                                                              | DO NOT USE THESE S       | SPACES                                                                |                                                                                                                                                                                   |                                                                                                          |                                         |
| It is hereby certified that the amounts to compared with the approved Budget procondition to such approval have been foregoing only.                                                                                        | reviously certified by me and any                          | rm)<br>urposes has been<br>changes required as a<br>fied with respect to the |                          |                                                                       |                                                                                                                                                                                   |                                                                                                          |                                         |
| Dated:, 2021                                                                                                                                                                                                                | Ву:                                                        |                                                                              |                          |                                                                       |                                                                                                                                                                                   |                                                                                                          |                                         |

### Section 1.

| Municipal Budget of the            | BOROUGH of                       | LAK                       | E COMO                     | , County of         | MONMOUTH                 | for the Fiscal Year 2021  |
|------------------------------------|----------------------------------|---------------------------|----------------------------|---------------------|--------------------------|---------------------------|
| Be it Resolved, that the following | ng statements of revenues and a  | appropriations shall cons | titute the Municipal Budge | et for the year 202 | 1;                       |                           |
| Be it Further Resolved, that sai   | d Budget be published in the     |                           | Coast Star                 |                     |                          |                           |
| in the issue of Ma                 | y 6 , 2021                       |                           |                            |                     |                          |                           |
| The Governing Body of the          | BOROUGH of                       | LAKE                      | COMO do                    | es hereby approve   | e the following as the l | Budget for the year 2021: |
| RECORDED VOTI                      | E                                |                           |                            |                     | Abstained                |                           |
|                                    | Ayes                             |                           | Nays                       |                     | _                        |                           |
|                                    |                                  |                           |                            |                     | Absent                   |                           |
| Notice is hereby given that the    | Budget and Tax Resolution was    | s approved by the         | COUNCIL MEM                | MBERS o             | f the BO                 | ROUGH                     |
| LAKE COMO                          | , County of                      | MONMOUTH                  | , onMay                    | 4, 20               | 021.                     |                           |
| A Hearing on the Budget and T      | ax Resolution will be held at    | Borough of                | Lake Como , c              | on June             | 8 , :                    | 2021 at                   |
| o'clock at which time a            | and place objections to said Buc | lget and Tax Resolution   | for the year 2021 may be   | presented by taxp   | ayers or other           |                           |
| sted persons.                      |                                  |                           |                            |                     |                          |                           |