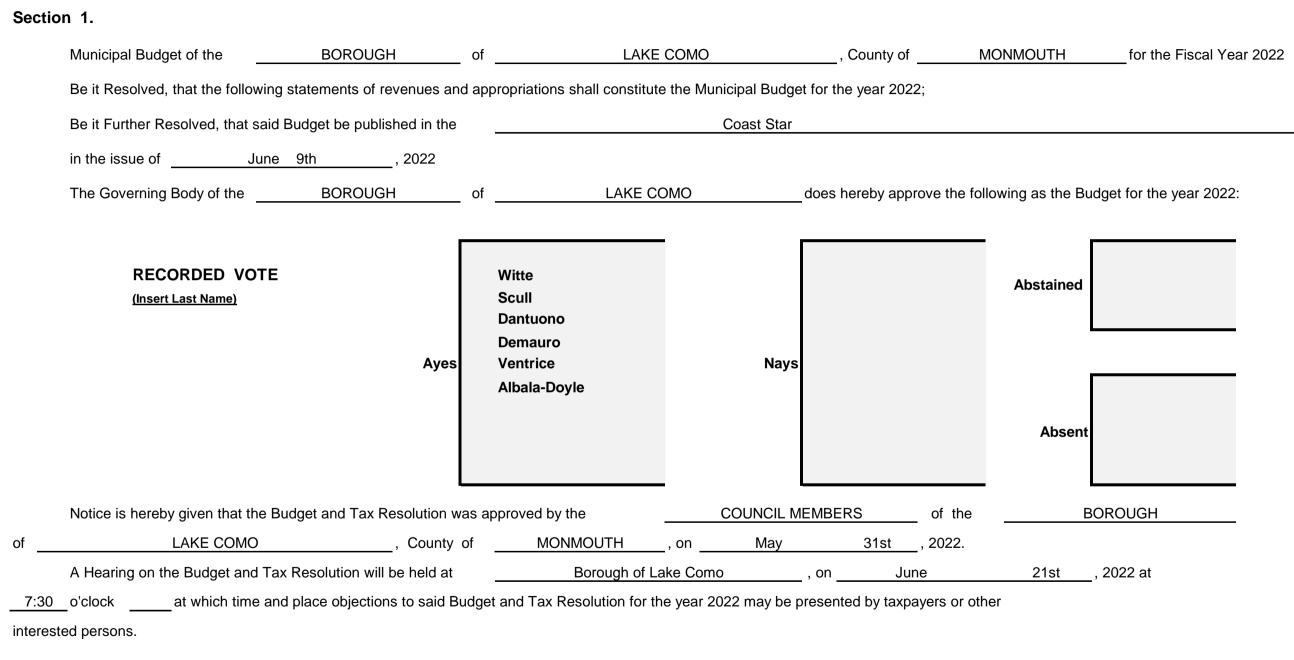

# 2022 Municipal Budget

of the \_\_\_\_\_ BOROUGH \_\_\_\_\_ of \_\_LAKE COMO \_\_\_ County of

MONMOUTH

for the fiscal year 2022.

| Notice is hereby given t | hat the budget and tax | resolution was ap | proved by the | COUNCIL MEMBERS |  |
|--------------------------|------------------------|-------------------|---------------|-----------------|--|
| of the                   | BOROUGH                | of                | LAKE COMO     | , County of     |  |
| MONMOUTH                 | on                     |                   | , 2022.       |                 |  |

| A hearing on the budget and tax r | esolution will be held at |        | Lake Como Borough Hall             | , on |
|-----------------------------------|---------------------------|--------|------------------------------------|------|
| June 21,                          | , 2022 at                 | 7:30   | o'clock PM at which time and place |      |
| objections to the Budget and Tax  | Resolution for the year   | 2022 r | nay be presented by taxpayers or   |      |
| other interested parties.         |                           |        |                                    |      |