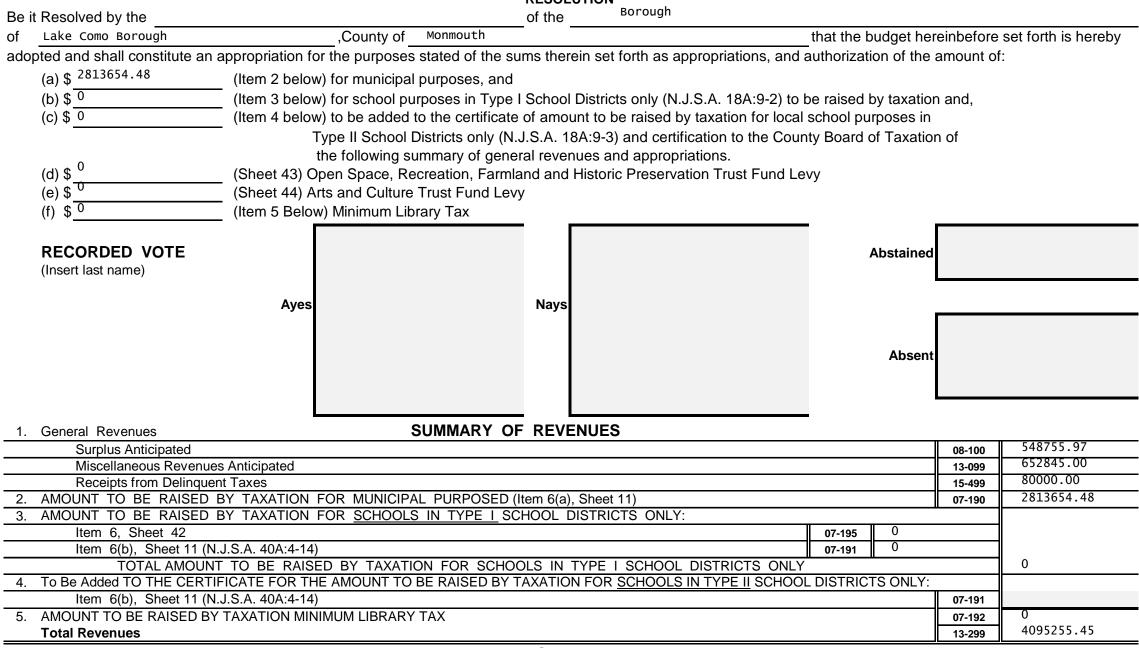

#### SECTION 2 - UPON ADOPTION FOR YEAR 2022

RESOLUTION

Sheet 41

### SUMMARY OF APPROPRIATIONS

| GENERAL APPROPRIATIONS:                                                                     | хххххх | xxxxxxxxxxx              |
|---------------------------------------------------------------------------------------------|--------|--------------------------|
| Within "CAPS"                                                                               | хххххх | xxxxxxxxxxx              |
| (a & b) Operations Including Contingent                                                     | 34-201 | \$ <sup>3198480.65</sup> |
| (e) Deferred Charges and Statutory Expenditures - Municipal                                 | 34-209 | \$ <sup>189805.00</sup>  |
| (g) Cash Deficit                                                                            | 46-885 | \$ <sup>0</sup>          |
| Excluded from "CAPS"                                                                        | хххххх | xxxxxxxxxx               |
| (a) Operations - Total Operations Excluded from "CAPS"                                      | 34-305 | \$ <sup>329594.06</sup>  |
| (c) Capital Improvements                                                                    | 44-999 | \$ <sup>62698.00</sup>   |
| (d) Municipal Debt Service                                                                  |        | \$ 124422.74             |
| (e) Deferred Charges - Municipal                                                            | 46-999 | \$ <sup>25255.00</sup>   |
| (f) Judgments                                                                               | 37-480 | \$ <sup>0</sup>          |
| (n) Transferred to Board of Education for Use of Local Schools (N.J.S.A. 40:48-17.1 & 17.3) | 29-405 | \$ <sup>0</sup>          |
| (g) Cash Deficit                                                                            | 46-885 | \$ <sup>0</sup>          |
| (k) For Local District School Purposes                                                      | 29-410 | \$ <sup>0</sup>          |
| (m) Reserve for Uncollected Taxes                                                           | 50-899 | \$ 165000.00             |
| CHOOL APPROPRIATIONS - TYPE I SCHOOL DISTRICT ONLY (N.J.S.A. 40A:4-13)                      | 07-195 |                          |
| Total Appropriations                                                                        | 34-499 | \$ <sup>4095255.45</sup> |

| It is hereby certified that | at the within budget is a true copy | of the budget finally adopted        | by resolution of the Gov     | verning Body on the 21st           | day of           |
|-----------------------------|-------------------------------------|--------------------------------------|------------------------------|------------------------------------|------------------|
| June , 2022                 | It is further certified that        | each item of revenue and appr        | opriation is set forth in th | he same amount and by the same t   | itle as          |
| appeared in the 2022        | approved budget and all amend       | lments thereto, if any, which ha     | ave been previously appro    | oved by the Director of Local Gove | rnment Services. |
|                             | 22                                  |                                      |                              | ocuSigned by:                      |                  |
|                             | Certified by me this <sup>22r</sup> | <sup>nd</sup> day of <sup>June</sup> | , 2022 Am                    | y l Boney                          | , Clerk          |
|                             |                                     |                                      |                              | BB29587B3A <b>/Signature</b>       |                  |
|                             |                                     | Sheet 42                             |                              |                                    |                  |