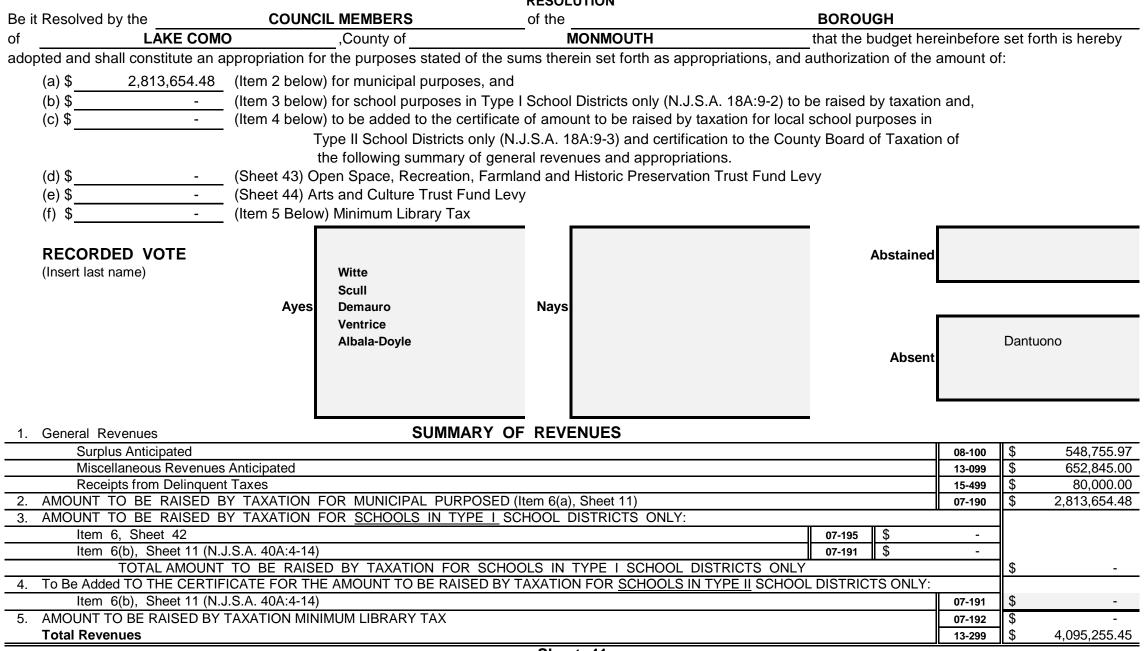

#### SECTION 2 - UPON ADOPTION FOR YEAR 2022

RESOLUTION

Sheet 41

### SUMMARY OF APPROPRIATIONS

| GENERAL APPROPRIATIONS:                                                                     | хххххх | xxxxxxxxxxx              |
|---------------------------------------------------------------------------------------------|--------|--------------------------|
| Within "CAPS"                                                                               | хххххх | xxxxxxxxxxx              |
| (a & b) Operations Including Contingent                                                     | 34-201 | \$ <sup>3198480.65</sup> |
| (e) Deferred Charges and Statutory Expenditures - Municipal                                 | 34-209 | \$ <sup>189805.00</sup>  |
| (g) Cash Deficit                                                                            | 46-885 | \$ <sup>0</sup>          |
| Excluded from "CAPS"                                                                        | хххххх | xxxxxxxxxx               |
| (a) Operations - Total Operations Excluded from "CAPS"                                      | 34-305 | \$ <sup>329594.06</sup>  |
| (c) Capital Improvements                                                                    | 44-999 | \$ <sup>62698.00</sup>   |
| (d) Municipal Debt Service                                                                  |        | \$ 124422.74             |
| (e) Deferred Charges - Municipal                                                            | 46-999 | \$ <sup>25255.00</sup>   |
| (f) Judgments                                                                               | 37-480 | \$ <sup>0</sup>          |
| (n) Transferred to Board of Education for Use of Local Schools (N.J.S.A. 40:48-17.1 & 17.3) | 29-405 | \$ <sup>0</sup>          |
| (g) Cash Deficit                                                                            | 46-885 | \$ <sup>0</sup>          |
| (k) For Local District School Purposes                                                      | 29-410 | \$ <sup>0</sup>          |
| (m) Reserve for Uncollected Taxes                                                           | 50-899 | \$ 165000.00             |
| CHOOL APPROPRIATIONS - TYPE I SCHOOL DISTRICT ONLY (N.J.S.A. 40A:4-13)                      | 07-195 |                          |
| Total Appropriations                                                                        | 34-499 | \$ <sup>4095255.45</sup> |

| It is hereby certified that | at the within budget is a true copy | of the budget finally adopted        | by resolution of the Gov     | verning Body on the 21st           | day of           |
|-----------------------------|-------------------------------------|--------------------------------------|------------------------------|------------------------------------|------------------|
| June , 2022                 | It is further certified that        | each item of revenue and appr        | opriation is set forth in th | he same amount and by the same t   | itle as          |
| appeared in the 2022        | approved budget and all amend       | lments thereto, if any, which ha     | ave been previously appro    | oved by the Director of Local Gove | rnment Services. |
|                             | 22                                  |                                      |                              | ocuSigned by:                      |                  |
|                             | Certified by me this <sup>22r</sup> | <sup>nd</sup> day of <sup>June</sup> | , 2022 Am                    | y l Boney                          | , Clerk          |
|                             |                                     |                                      |                              | BB29587B3A <b>/Signature</b>       |                  |
|                             |                                     | Sheet 42                             |                              |                                    |                  |

# **Revenue and Appropriations Summaries**

| Summary of Revenues                            | Anticipated     |                   |  |  |  |  |
|------------------------------------------------|-----------------|-------------------|--|--|--|--|
|                                                | 2022            | 2021              |  |  |  |  |
| 1. Surplus                                     | \$ 548,755.97   | 7 \$ 355,000.00   |  |  |  |  |
| 2. Total Miscellaneous Revenues                | 652,845.00      | 0 657,877.84      |  |  |  |  |
| 3. Receipts from Delinquent Taxes              | 80,000.00       | 80,000.00         |  |  |  |  |
| 4. a) Local Tax for Municipal Purposes         | 2,813,654.48    | 3 2,813,654.48    |  |  |  |  |
| b) Addition to Local School District Tax       | -               | -                 |  |  |  |  |
| c) Minimum Library Tax                         | -               | -                 |  |  |  |  |
| Tot Amt to be Rsd by Taxes for Sup of Muni Bnd | 2,813,654.48    | 2,813,654.48      |  |  |  |  |
| Total General Revenues                         | \$ 4,095,255.45 | 5 \$ 3,906,532.32 |  |  |  |  |

| Local Tax for Municipal Purpose       | 2,813,654.48 |
|---------------------------------------|--------------|
| Addition to Local District School Tax | -            |
| Minimum Library Tax                   | -            |